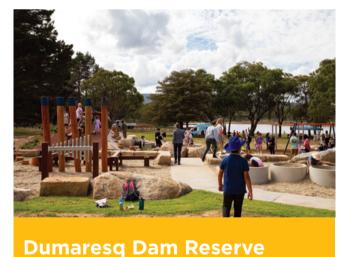

## A short 10-minute drive from Armidale lies the scenic Dumaresq Dam Reserve

Newly upgraded, the reserve is a great spot for a picnic, and offers the following facilities:

- Picnic area
- BBQ
- Walking track, viewing facilities, and a jetty
- Boat ramp for canoes and kayaks (petrol boats not allowed)
- Toilets and rainwater onsite
- Free camping up to 72 hours
   (3 x caravan sites; 6 x designated campsites)

Dogs are not allowed as the Reserve is home to 27 endangered species.